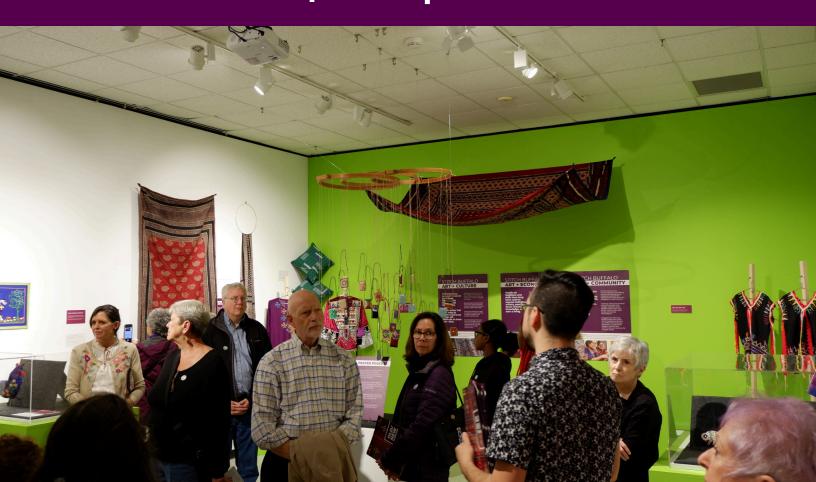

Old/New Threads

Traveling Exhibition **Prospectus** 

CASTELIANI ARTMUSEUM OF NIAGARAUNIVERSITY



## Old/New Threads

### Traveling Exhibition **Overview**





Old/New Threads explores the relationship between textile art, economic empowerment, and community building through Stitch Buffalo: a textile arts center in Buffalo, New York serving local refugee and immigrant women.

### **Booking Contact**

Edward Y. Millar Curator of Folk Arts Castellani Art Museum Niagara University, NY 14109 716-286-8290 | emillar@niagara.edu

### **Exhibition Space**

Minimum of 100' running wall space, salon style; Recommended maximum of 150' running wall space; Cases (appx. 30" x 30") recommended

#### **Number of Works**

73 Total; see exhibition checklist for size breakdown

**Interpretive Content** Ten 24" x 36" Panels on 1/4" Sintra Board; Ten 11" x 17" Panels on 1/8" Sintra Board; Two  $24^{''}$