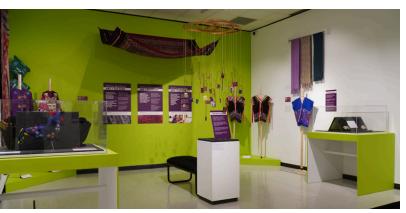

# Traveling Exhibition **Photographs**

### Traveling Exhibition **Overview**

Old/New Threads explores the relationship between textile art, economic empowerment, and community building through Stitch Buffalo: a textile arts center in Buffalo, New York serving local refugee and immigrant women.