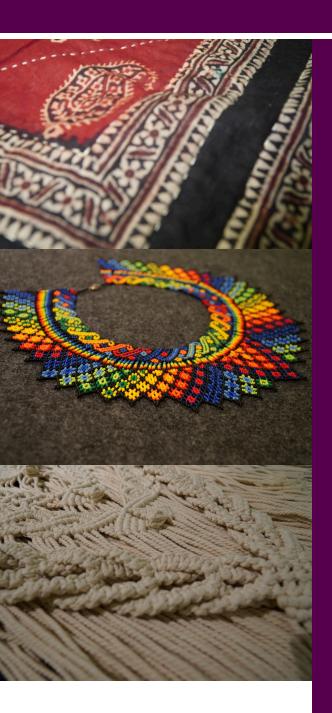

Old/New Threads

Traveling Exhibition **Prospectus** 

CASTELIANI ARTMUSEUM OF NIAGARAUNIVERSITY



## Old/New Threads

### Traveling Exhibition **Overview**





Old/New Threads explores the relationship between textile art, economic empowerment, and community building through Stitch Buffalo: a textile arts center in Buffalo, New York serving local refugee and immigrant women.

### **Booking Contact**

Edward Y. Millar Curator of Folk Arts Castellani Art Museum Niagara University, NY 14109 716-286-8290 | emillar@niagara.edu

### **Exhibition Space**

Minimum of 100' running wall space, salon style; Recommended maximum of 150' running wall space; Cases (appx. 30" x 30") recommended

#### **Number of Works**

73 Total; see exhibition checklist for size breakdown

**Interpretive Content** Ten 24" x 36" Panels on 1/4" Sintra Board; Ten 11" x 17" Panels on 1/8" Sintra Board; Two  $24^{''}$  x 17' Panels on 1/4" Sintra Board

Digital copies of interpre