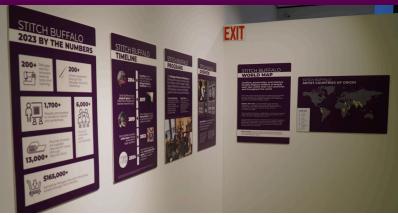

# Traveling Exhibition **Photographs**

### Traveling Exhibition **Overview**

Old/New Threads explores the relationship between textile art, economic empowerment, and community building through Stitch Buffalo: a textile arts center in Buffalo, New York serving local refugee and immigrant women.