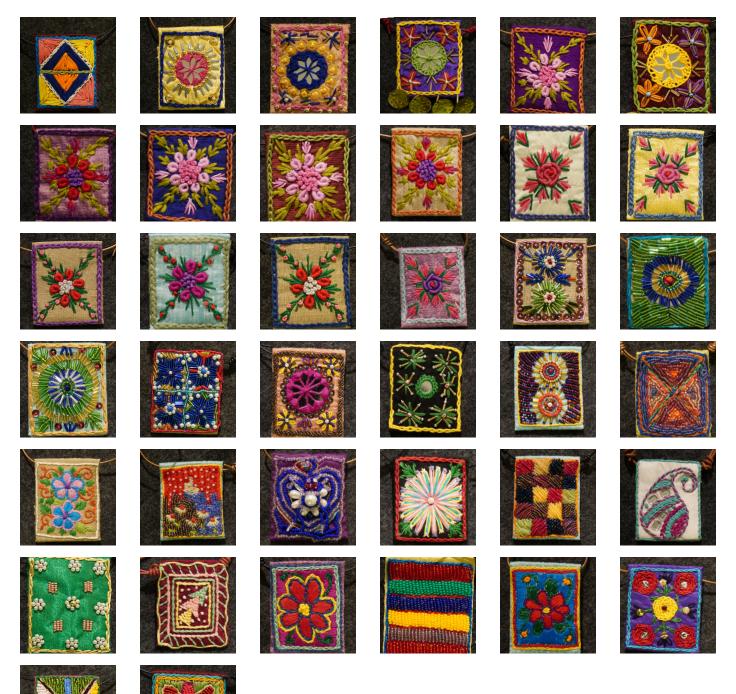

### **Prayer Pouch Necklaces (38)**

All Prayer Pouches are 2" x 3" (not including cord)