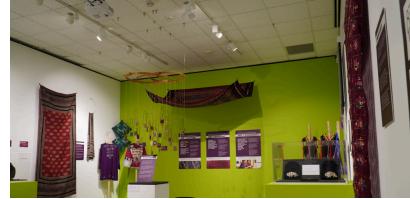

# Traveling Exhibition **Photographs**

### Traveling Exhibition **Overview**

Old/New Threads explores the relationship between textile art, economic empowerment, and community building through Stitch Buffalo: a textile arts center in Buffalo, New York serving local refugee and immigrant women.