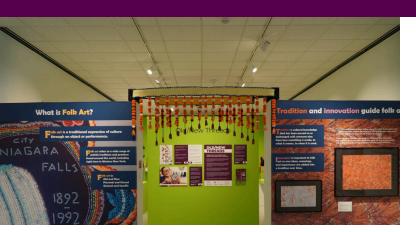

# Traveling Exhibition **Photographs**

### Traveling Exhibition **Overview**

Old/New Threads explores the relationship between textile art, economic empowerment, and community building through Stitch Buffalo: a textile arts center in Buffalo, New York serving local refugee and immigrant women.